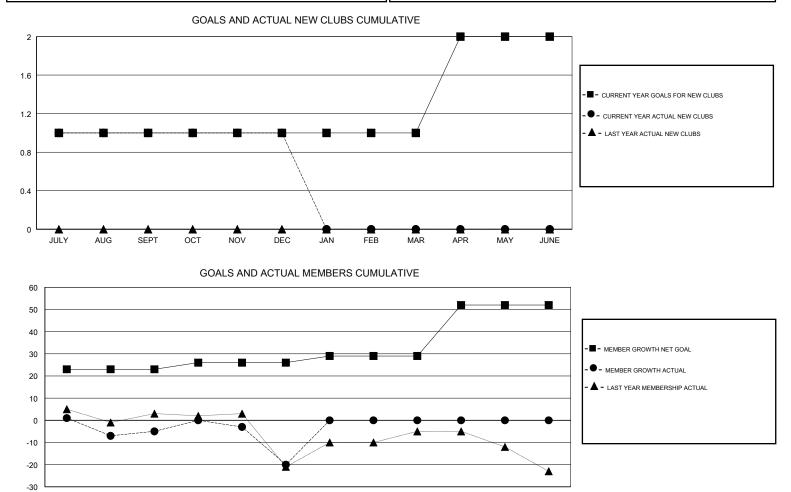

## GMT CA

| Clubs                 |               |           |               | Members               |                           |                         |                                                    |  |
|-----------------------|---------------|-----------|---------------|-----------------------|---------------------------|-------------------------|----------------------------------------------------|--|
| RESULTS FOR 2017-2018 |               |           |               | RESULTS FOR 2017-2018 |                           |                         |                                                    |  |
| QUARTER               | NEW CLUB GOAL | NEW CLUBS | DROPPED CLUBS | QUARTER               | MEMBER GROWTH NET<br>GOAL | MEMBER GROWTH<br>ACTUAL | DROPPED<br>MEMBERS ACTUAL<br>(including transfers) |  |
| JULY/AUG/SEPT         | 1             | 1         | 1             | JULY/AUG/SEPT         | 23                        | 73                      | 68                                                 |  |
| OCT/NOV/DEC           | 0             | 0         | 0             | OCT/NOV/DEC           | 3                         | 31                      | 46                                                 |  |
| JAN/FEB/MAR           | 0             | 0         | 0             | JAN/FEB/MAR           | 3                         | 0                       | 0                                                  |  |
| APR/MAY/JUNE          | 1             | 0         | 0             | APR/MAY/JUNE          | 23                        | 0                       | 0                                                  |  |